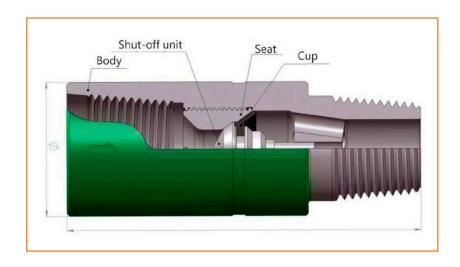

## **DESCRIPTION**

The valve is included as a component of BHA. Designed to prevent possible gas, oil or drilling fluid entering through drilling pipes as well as to protect the PDM motors and the bit nozzles against sludging while drilling.